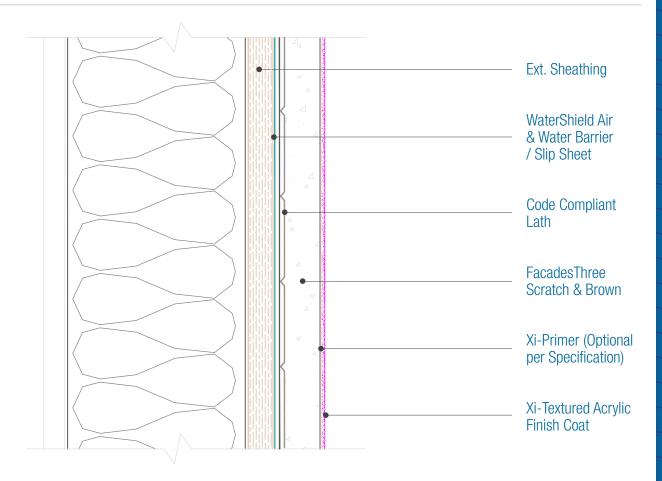

## FacadesThree WaterShield Stucco Assembly Assembly Components

Date. 06-07-2021 | Detail. F3WS.I.3 v1

| Framing  ☐ Wood  ☐ Metal | Water /Air Barrier  ☐ Xi-WaterShield ☐ WaterShield Joint Mesh ☐ WaterShield Flashing Tape ☐ Xi-FlashFill | FacadesThree Scratch & Brown  ☐ FacadesThree Concentrate ☐ FacadesThree Sanded |
|--------------------------|----------------------------------------------------------------------------------------------------------|--------------------------------------------------------------------------------|
|                          | □ SlipSheet                                                                                              | Primer (Optional per specification)                                            |
| Sheathing                | Code Compliant Lath                                                                                      | ☐ Xi-Alkali Resistant Primer                                                   |
| □ OSB                    | ☐ 2.5lb/yd² Expanded                                                                                     |                                                                                |
| ☐ Plywood                | Metal Lath                                                                                               | Xi-Textured Acrylic Finish Coat                                                |
| ☐ Cement Board           | ☐ Woven Wire Lath                                                                                        | ☐ Smooth                                                                       |
| ☐ Fiberglass Faced       | ☐ Plastic Lath                                                                                           | □ Fine                                                                         |
| Gypsum                   | ☐ Per Specifications                                                                                     | □ Coarse                                                                       |